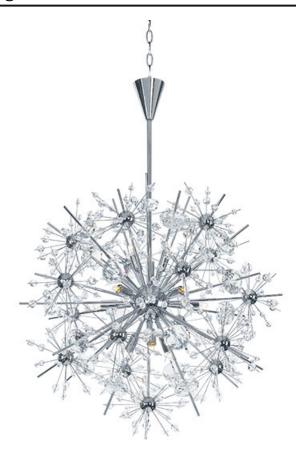

# PRODUCT DESCRIPTION

Spectacular display of Beveled Crystal beads of various sizes which are mounted on sculptures Polished Chrome metal formations which will sure to be the focal point of your room. The high power Xenon bulbs add sparkle to the crystal while producing a natural white light.

# **FINISHES OPTION**

Polished Chrome (PC)

### GLASS

Beveled Crystal BC