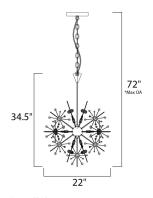

# **MEASUREMENTS**

DIMENSION : 22" L x 22" W x 34.5" H

MAX OAH : 72" OAH HANGING WEIGHT : 26.4 lb